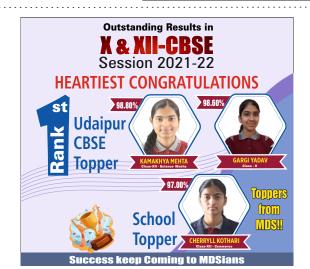

## Success keeps coming to MDSians

First time in the history of Udaipur

7 MDS

Top 1000

Top 1000

Top 1000

Top 1000

Top 1000

**AIR-342** SAHIL SAFY **CBSE-97.60%** 

**AIR-398** 

**CBSE-96.60%** 

**AIR-617** PRIYANSH JAIN RAJNEESH BHAMOO **CBSE-92.40%** 

**AIR-717 DEEP BOLIYA CBSE-96.20%** 

**AIR-801 KOMAL GUPTA** CBSE-97.60%

**AIR-951** TUSHAR TALESARA VAIBHAV KHATER **CBSE-96.00%** 

**AIR-991 CBSE-97.60** 

Highest selections in Udaipur

Shreshtha Maheshwari

NTSE (Stage-1) Result 2021

**History created by MDSians! RAJASTHAN** topper is from MDS Udaipur

**Notes** 

Find us on 📵 www.mdsudaipur.org